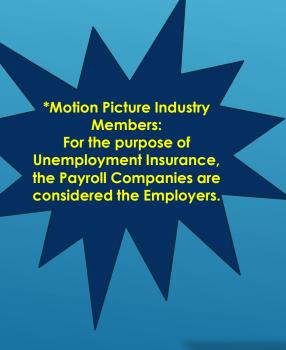

## ON THE EMPLOYMENT HISTORY PAGE, SCROLL DOWN TO SECTION LABELED "EMPLOYMENT HISTORY" AND THEN SELECT "PRIVATE EMPLOYER" FOR QUESTION 25.