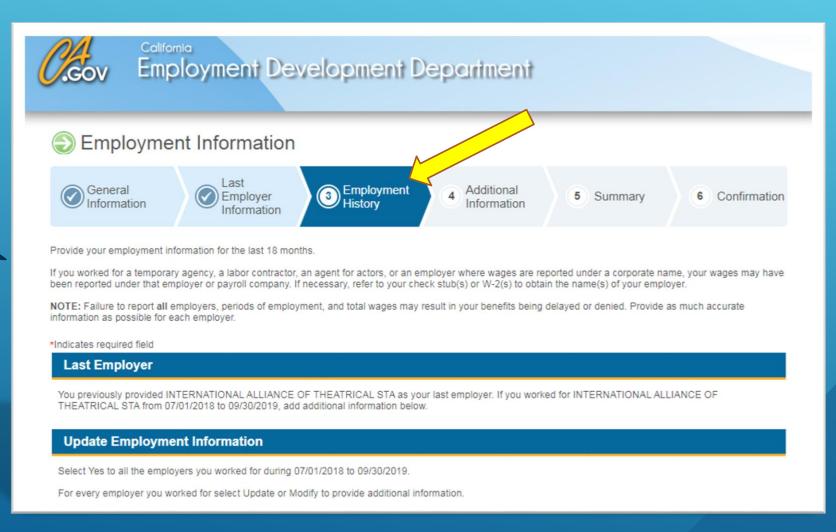

## AFTER FILLING OUT "GENERAL INFORMATION" AND "LAST EMPLOYER INFORMATION", COMPLETE "EMPLOYMENT HISTORY" SECTION.