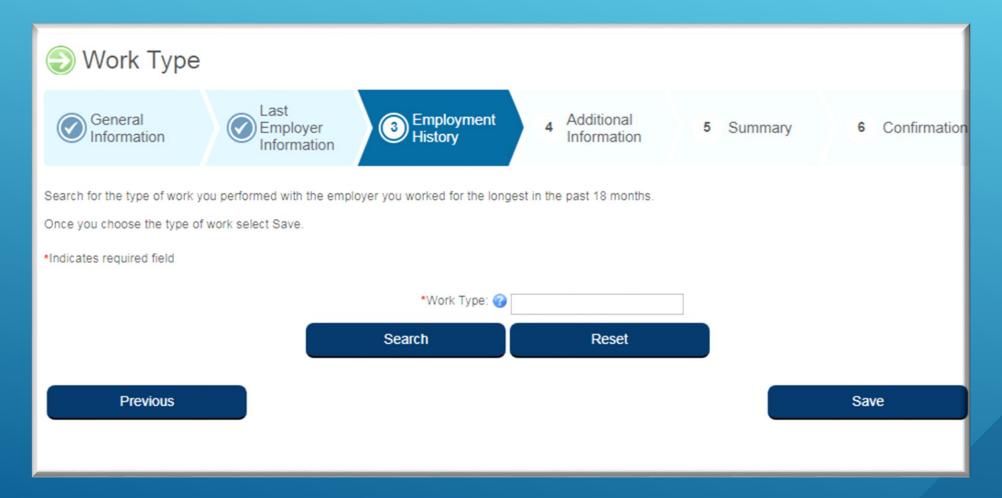

## YOU WILL AUTOMATICALLY RETURN TO THE EMPLOYMENT HISTORY PAGE UPON CLICKING SAVE. SELECT "ADD WORK TYPE" NEXT.

| -                                                                                                                                                     | *From 07/01/2018 to 09/30/2019, did you work for any other employers not listed ab<br>*From 07/01/2018 to today, which employer did you work for the longest? | ove?              | ○ Yes ○ No                  |                  |
|-------------------------------------------------------------------------------------------------------------------------------------------------------|---------------------------------------------------------------------------------------------------------------------------------------------------------------|-------------------|-----------------------------|------------------|
|                                                                                                                                                       | 2a. How long did you work for that employer?                                                                                                                  |                   |                             |                  |
|                                                                                                                                                       |                                                                                                                                                               | Years:<br>Months: |                             |                  |
|                                                                                                                                                       | 2b. Select the industry that best describes this employer. ②                                                                                                  |                   | Private Employer            | ▼                |
| 2c. What type of business did that employer operate? (For example: retail fur sales, legal services, software manufacturing, road construction, etc.) |                                                                                                                                                               | ıre               | Motion Pictures             | dd Business Type |
|                                                                                                                                                       | 2d. What kind of work did you do for that employer?                                                                                                           |                   | Select Add Work Type button | dd Work Type     |
|                                                                                                                                                       | Previous Save as Draft                                                                                                                                        | 0                 | ancel                       | Next             |

### YOU WILL NEXT BE ASKED FOR YOUR WORK TYPE/JOB CLASSIFICATION. THE SCREEN WILL LOOK LIKE THE IMAGE BELOW.

### YOU WILL THEN TYPE IN YOUR JOB TITLE/CLASSIFICATION.