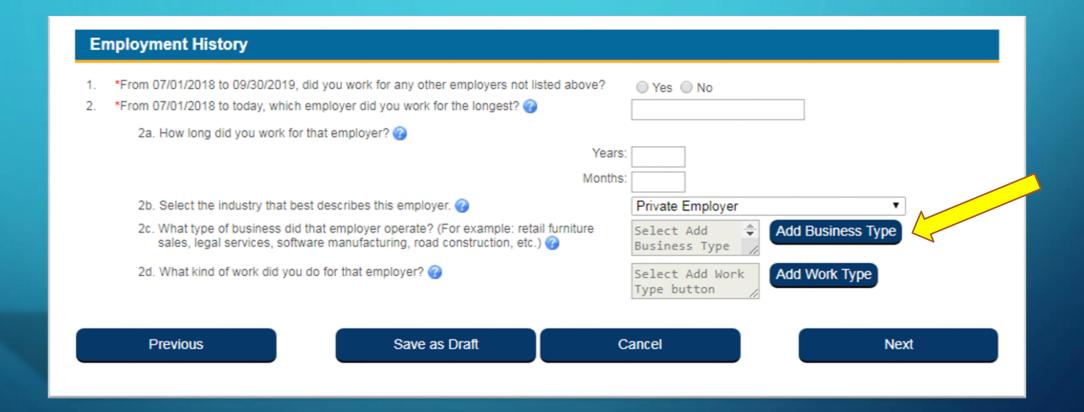

## ON THE EMPLOYMENT HISTORY PAGE, SCROLL DOWN TO SECTION LABELED "EMPLOYMENT HISTORY" AND THEN SELECT "PRIVATE EMPLOYER" FOR QUESTION 25.

### YOU THEN WILL SELECT "ADD BUSINESS TYPE"

## YOU WILL AUTOMATICALLY RETURN TO THE EMPLOYMENT HISTORY PAGE UPON CLICKING SAVE. SELECT "ADD WORK TYPE" NEXT.

| -                                                                                                                                                     | *From 07/01/2018 to 09/30/2019, did you work for any other employers not listed ab<br>*From 07/01/2018 to today, which employer did you work for the longest? | ove?              | ○ Yes ○ No                  |                  |
|-------------------------------------------------------------------------------------------------------------------------------------------------------|---------------------------------------------------------------------------------------------------------------------------------------------------------------|-------------------|-----------------------------|------------------|
|                                                                                                                                                       | 2a. How long did you work for that employer?                                                                                                                  |                   |                             |                  |
|                                                                                                                                                       |                                                                                                                                                               | Years:<br>Months: |                             |                  |
|                                                                                                                                                       | 2b. Select the industry that best describes this employer. ②                                                                                                  |                   | Private Employer            | ▼                |
| 2c. What type of business did that employer operate? (For example: retail fur sales, legal services, software manufacturing, road construction, etc.) |                                                                                                                                                               | ıre               | Motion Pictures             | dd Business Type |
|                                                                                                                                                       | 2d. What kind of work did you do for that employer?                                                                                                           |                   | Select Add Work Type button | dd Work Type     |
|                                                                                                                                                       | Previous Save as Draft                                                                                                                                        | 0                 | ancel                       | Next             |