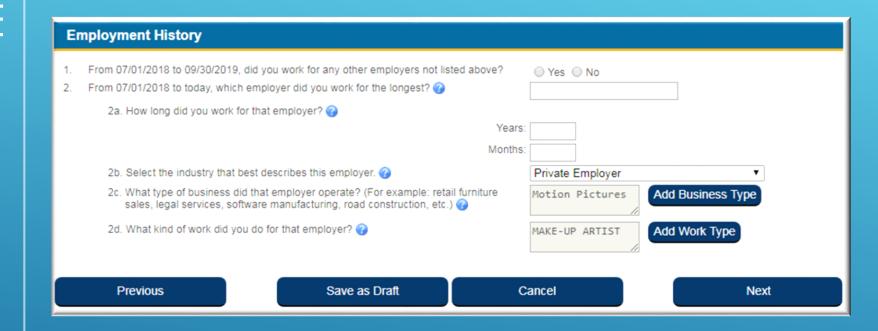

## YOU WILL AUTOMATICALLY RETURN TO THE EMPLOYMENT HISTORY PAGE UPON CLICKING SAVE. SELECT "ADD WORK TYPE" NEXT.

| -                                                                                                                                                     | *From 07/01/2018 to 09/30/2019, did you work for any other employers not listed ab<br>*From 07/01/2018 to today, which employer did you work for the longest? | ove?              | ○ Yes ○ No                  |                  |
|-------------------------------------------------------------------------------------------------------------------------------------------------------|---------------------------------------------------------------------------------------------------------------------------------------------------------------|-------------------|-----------------------------|------------------|
|                                                                                                                                                       | 2a. How long did you work for that employer?                                                                                                                  |                   |                             |                  |
|                                                                                                                                                       |                                                                                                                                                               | Years:<br>Months: |                             |                  |
|                                                                                                                                                       | 2b. Select the industry that best describes this employer. ②                                                                                                  |                   | Private Employer            | ▼                |
| 2c. What type of business did that employer operate? (For example: retail fur sales, legal services, software manufacturing, road construction, etc.) |                                                                                                                                                               | ıre               | Motion Pictures             | dd Business Type |
|                                                                                                                                                       | 2d. What kind of work did you do for that employer?                                                                                                           |                   | Select Add Work Type button | dd Work Type     |
|                                                                                                                                                       | Previous Save as Draft                                                                                                                                        | 0                 | ancel                       | Next             |

### YOU WILL NEXT BE ASKED FOR YOUR WORK TYPE/JOB CLASSIFICATION. THE SCREEN WILL LOOK LIKE THE IMAGE BELOW.