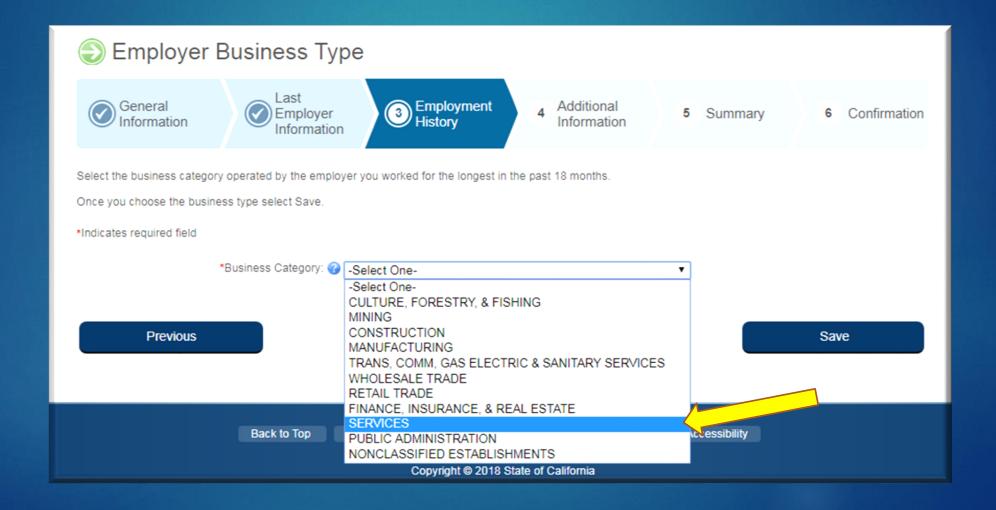

## SELECT "SERVICES" FROM BUSINESS CATERGORY LIST AND CLICK SAVE.

# NEXT SELECT "MOTION PICTURES" IN THE CATEGORY RESULTS, THEN CLICK SAVE.

Select the business category operated by the employer you worked for the longest in the past 18 months.

Once you choose the business type select Save.

\*Indicates required field

\*Business Category: SERVICES