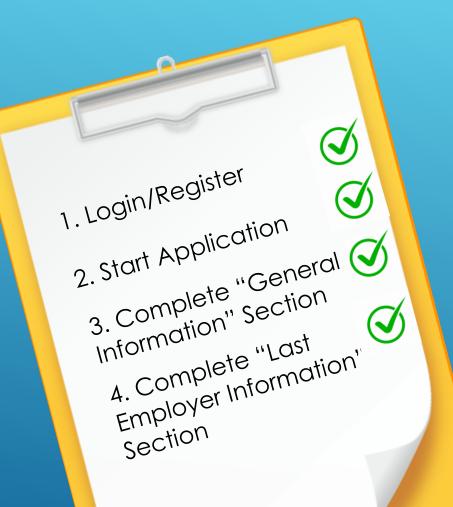

### EDD/UNEMPLOYMENT ONLINE APPLICATION: FIRST STEPS

## AFTER FILLING OUT "GENERAL INFORMATION" AND "LAST EMPLOYER INFORMATION", COMPLETE "EMPLOYMENT HISTORY" SECTION.