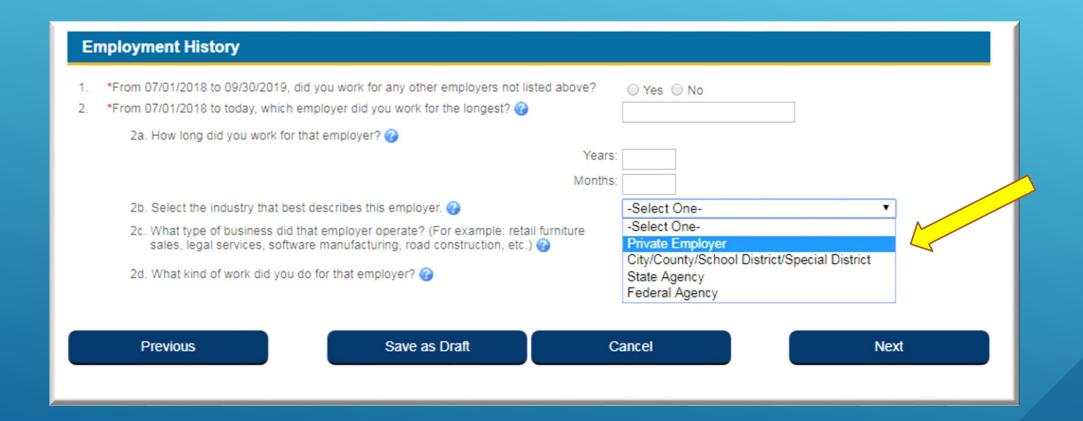

## ON THE EMPLOYMENT HISTORY PAGE, SCROLL DOWN TO SECTION LABELED "EMPLOYMENT HISTORY" AND THEN SELECT "PRIVATE EMPLOYER" FOR QUESTION 25.

## YOU WILL AUTOMATICALLY RETURN TO THE EMPLOYMENT HISTORY PAGE UPON CLICKING SAVE. SELECT "ADD WORK TYPE" NEXT.

| -                                                                                                                                                     | *From 07/01/2018 to 09/30/2019, did you work for any other employers not listed ab<br>*From 07/01/2018 to today, which employer did you work for the longest? | ove?              | ○ Yes ○ No                  |                  |
|-------------------------------------------------------------------------------------------------------------------------------------------------------|---------------------------------------------------------------------------------------------------------------------------------------------------------------|-------------------|-----------------------------|------------------|
|                                                                                                                                                       | 2a. How long did you work for that employer?                                                                                                                  |                   |                             |                  |
|                                                                                                                                                       |                                                                                                                                                               | Years:<br>Months: |                             |                  |
|                                                                                                                                                       | 2b. Select the industry that best describes this employer. ②                                                                                                  |                   | Private Employer            | ▼                |
| 2c. What type of business did that employer operate? (For example: retail fur sales, legal services, software manufacturing, road construction, etc.) |                                                                                                                                                               | ıre               | Motion Pictures             | dd Business Type |
|                                                                                                                                                       | 2d. What kind of work did you do for that employer?                                                                                                           |                   | Select Add Work Type button | dd Work Type     |
|                                                                                                                                                       | Previous Save as Draft                                                                                                                                        | 0                 | ancel                       | Next             |