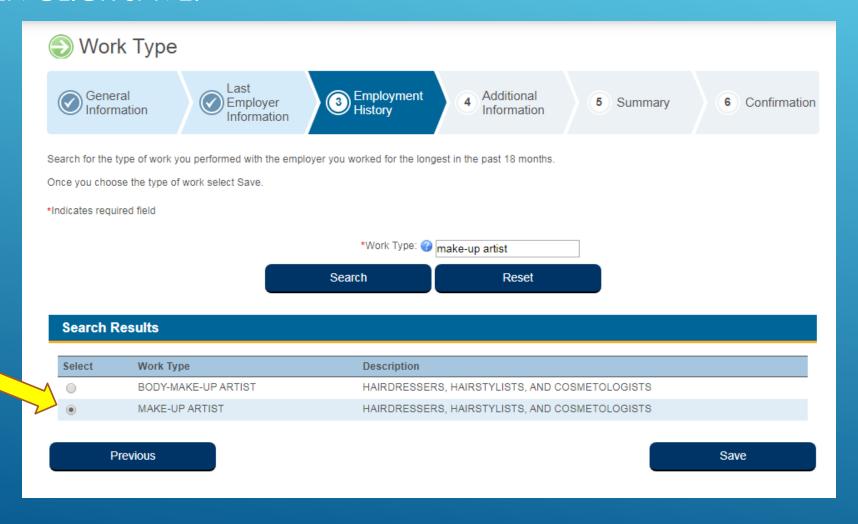

\*If you can not find your job title, please select closest match. This information is used for statistical reasoning and does NOT affect eligibility to collect Unemployment benefits.

**EXAMPLE:** IF YOUR JOB TITLE WITH LOCAL 706 IS **MAKE-UP ARTIST**, TYPE "MAKE-UP ARTIST" INTO THE WORK TYPE FIELD AND CLICK THE SEARCH BUTTON.

MEXT SELECT "MAKE-UP ARTIST" (FOUND IN COLUMN 3 ON PREVIOUS SLIDE), THEN CLICK SAVE.

ONCE YOU HAVE COMPLETED THE EMPLOYMENT **HISTORY** SECTION, CLICK **NEXT AND COMPLETE THE** ONLINE APPLICATION.

\*Please be sure ALL required fields are filled out.